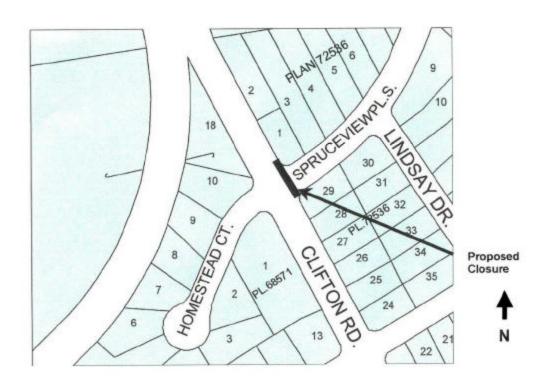

## Road Closure Bylaw – Spruceview Place South

WHEREAS Section 527 of the *Local Government Act*, provides that Council may, by bylaw, close a highway, or a portion of it, to traffic;

NOW THEREFORE, the Municipal Council of the City of Kelowna, in open meeting assembled, hereby enacts as follows:

- 1. That undeveloped portion of Spruceview Place South located in the City of Kelowna, between the southwest corner of Lot 1 Section 29 Township 26 ODYD Plan KAP72536 and the northwest corner of Lot 29 Section 29 Township 26 ODYD Plan KAP72536 as shown on Map "A", attached to this bylaw, is hereby closed to traffic.
- 2. This bylaw shall take effect and be binding on all parties as from the date of adoption.

## MAP A